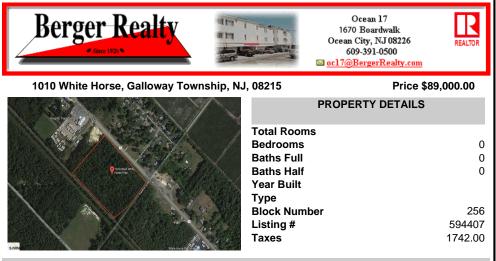

## COMMENTS

Amazing location and opportunity to develop in Galloway Township on the Heavily Traveled White Horse Pike. Highway Commercial 2 District, this lot is zoned to build anything from restaurants, car dealerships, department stores, commercial recreation parks, personal service shops, business offices, bakeries, grocery stores, hotels, and more...this lot is full of potential! ...