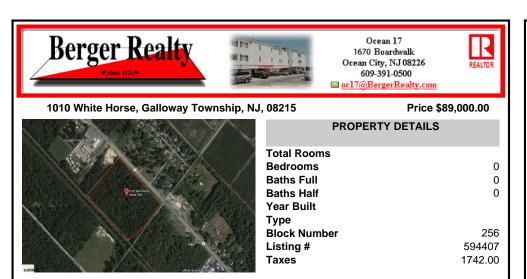

## COMMENTS

Amazing location and opportunity to develop in Galloway Township on the Heavily Traveled White Horse Pike. Highway Commercial 2 District, this lot is zoned to build anything from restaurants, car dealerships, department stores, commercial recreation parks, personal service shops, business offices, bakeries, grocery stores, hotels, and more...this lot is full of potential! ...