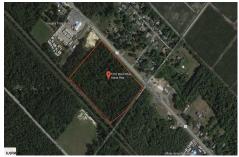

Berger Realty, Inc 1330 Bay Avenue Ocean City, NJ 08226 609-391-1330/609-391-1300 info@bergerrealty.com

DPODEDTY DETAILS

1010 White Horse, Galloway Township, NJ, 08215

Price \$89,000.00

| PROPERTI DETAILS |         |
|------------------|---------|
| Total Rooms      |         |
| Bedrooms         | 0       |
| Baths Full       | 0       |
| Baths Half       | 0       |
| Year Built       |         |
| Туре             |         |
| Block Number     | 256     |
| Listing #        | 594407  |
| Taxes            | 1742.00 |

# **COMMENTS**

Amazing location and opportunity to develop in Galloway Township on the Heavily Traveled White Horse Pike. Highway Commercial 2 District, this lot is zoned to build anything from restaurants, car dealerships, department stores, commercial recreation parks, personal service shops, business offices, bakeries, grocery stores, hotels, and more...this lot is full of potential! ...