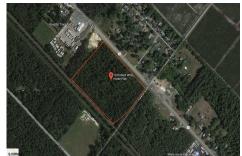

PROPERTY DETAILS

REALTOR

1742.00

1010 White Horse, Galloway Township, NJ, 08215

Price \$89,000.00

# COMMENTS

**Taxes** 

Amazing location and opportunity to develop in Galloway Township on the Heavily Traveled White Horse Pike. Highway Commercial 2 District, this lot is zoned to build anything from restaurants, car dealerships, department stores, commercial recreation parks, personal service shops, business offices, bakeries, grocery stores, hotels, and more...this lot is full of potential! ...