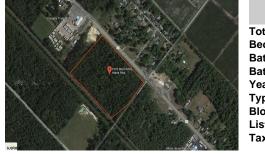

### COMMENTS

Amazing location and opportunity to develop in Galloway Township on the Heavily Traveled White Horse Pike. Highway Commercial 2 District, this lot is zoned to build anything from restaurants, car dealerships, department stores, commercial recreation parks, personal service shops, business offices, bakeries, grocery stores, hotels, and more...this lot is full of potential! ...

## COMMENTS

Amazing location and opportunity to develop in Galloway Township on the Heavily Traveled White Horse Pike. Highway Commercial 2 District, this lot is zoned to build anything from restaurants, car dealerships, department stores, commercial recreation parks, personal service shops, business offices, bakeries, grocery stores, hotels, and more...this lot is full of potential! ...