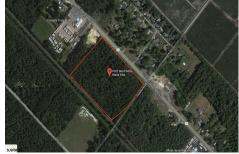

Berger Realty, Inc. 3160 Asbury Avenue Ocean City, NJ 08226 1-877-237-4371/609-399-0076 info@bergerrealty.com

PROPERTY DETAILS

1010 White Horse, Galloway Township, NJ, 08215

Price \$89,000.00

| TROFERT BETALES |         |
|-----------------|---------|
| Total Rooms     |         |
| Bedrooms        | 0       |
| Baths Full      | 0       |
| Baths Half      | 0       |
| Year Built      |         |
| Туре            |         |
| Block Number    | 256     |
| Listing #       | 594407  |
| Taxes           | 1742.00 |

# **COMMENTS**

Amazing location and opportunity to develop in Galloway Township on the Heavily Traveled White Horse Pike. Highway Commercial 2 District, this lot is zoned to build anything from restaurants, car dealerships, department stores, commercial recreation parks, personal service shops, business offices, bakeries, grocery stores, hotels, and more...this lot is full of potential! ...