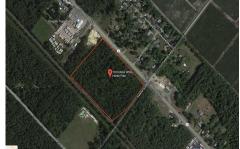

PROPERTY DETAILS

1010 White Horse, Galloway Township, NJ, 08215

Price \$89,000.00

# COMMENTS

Amazing location and opportunity to develop in Galloway Township on the Heavily Traveled White Horse Pike. Highway Commercial 2 District, this lot is zoned to build anything from restaurants, car dealerships, department stores, commercial recreation parks, personal service shops, business offices, bakeries, grocery stores, hotels, and more...this lot is full of potential! ...