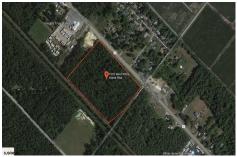

Berger Realty, Inc. 3160 Asbury Avenue Ocean City, NJ 08226 1-877-237-4371/609-399-0076 info@bergerrealty.com

PROPERTY DETAILS

1010 White Horse, Galloway Township, NJ, 08215

Price \$89,000.00

| Total Rooms  |         |
|--------------|---------|
| Bedrooms     | 0       |
| Baths Full   | 0       |
| Baths Half   | 0       |
| Year Built   |         |
| Туре         |         |
| Block Number | 256     |
| Listing #    | 594407  |
| Taxes        | 1742.00 |

# **COMMENTS**

Amazing location and opportunity to develop in Galloway Township on the Heavily Traveled White Horse Pike. Highway Commercial 2 District, this lot is zoned to build anything from restaurants, car dealerships, department stores, commercial recreation parks, personal service shops, business offices, bakeries, grocery stores, hotels, and more...this lot is full of potential! ...