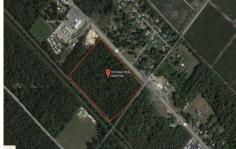

1010 White Horse, Galloway Township, NJ, 08215

Price \$89,000.00

PROPERTY DETAILS

Total Rooms
Bedrooms 0
Baths Full 0
Baths Half 0
Year Built
Type
Block Number 256
Listing # 594407
Taxes 1742.00

# COMMENTS

Amazing location and opportunity to develop in Galloway Township on the Heavily Traveled White Horse Pike. Highway Commercial 2 District, this lot is zoned to build anything from restaurants, car dealerships, department stores, commercial recreation parks, personal service shops, business offices, bakeries, grocery stores, hotels, and more...this lot is full of potential! ...