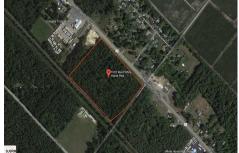

Berger Realty, Inc. 3160 Ashury Avenue Ocean City, NJ 08226 1-877-237-4371 / 609-399-0076 info@bergerrealty.com

PROPERTY DETAILS

1010 White Horse, Galloway Township, NJ, 08215

Price \$89,000.00

| THOI ENTI BETALLO |         |
|-------------------|---------|
| Total Rooms       |         |
| Bedrooms          | 0       |
| Baths Full        | 0       |
| Baths Half        | 0       |
| Year Built        |         |
| Туре              |         |
| Block Number      | 256     |
| Listing #         | 594407  |
| Taxes             | 1742.00 |

# **COMMENTS**

Amazing location and opportunity to develop in Galloway Township on the Heavily Traveled White Horse Pike. Highway Commercial 2 District, this lot is zoned to build anything from restaurants, car dealerships, department stores, commercial recreation parks, personal service shops, business offices, bakeries, grocery stores, hotels, and more...this lot is full of potential! ...