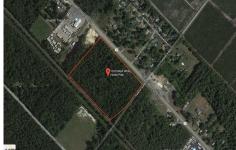

1010 White Horse, Galloway Township, NJ, 08215

Price \$89,000.00

PROPERTY DETAILS **Total Rooms Bedrooms Baths Full Baths Half** Year Built Type **Block Number** 256 Listing # 594407 **Taxes** 1742.00

# COMMENTS

Amazing location and opportunity to develop in Galloway Township on the Heavily Traveled White Horse Pike. Highway Commercial 2 District, this lot is zoned to build anything from restaurants, car dealerships, department stores, commercial recreation parks, personal service shops, business offices, bakeries, grocery stores, hotels, and more...this lot is full of potential! ...