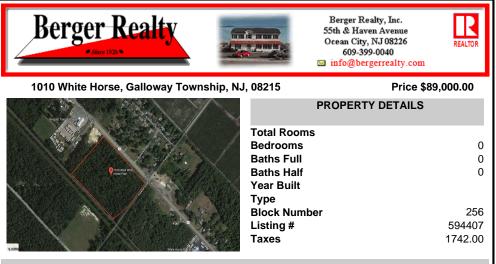

## COMMENTS

Amazing location and opportunity to develop in Galloway Township on the Heavily Traveled White Horse Pike. Highway Commercial 2 District, this lot is zoned to build anything from restaurants, car dealerships, department stores, commercial recreation parks, personal service shops, business offices, bakeries, grocery stores, hotels, and more...this lot is full of potential! ...