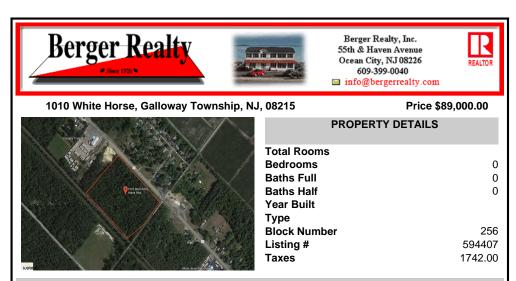

### COMMENTS

Amazing location and opportunity to develop in Galloway Township on the Heavily Traveled White Horse Pike. Highway Commercial 2 District, this lot is zoned to build anything from restaurants, car dealerships, department stores, commercial recreation parks, personal service shops, business offices, bakeries, grocery stores, hotels, and more...this lot is full of potential! ...