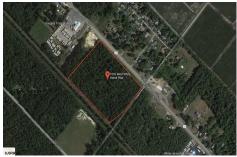

Berger Realty, Inc. 3160 Asbury Avenue Ocean City, NJ 08226 1-877-237-4371/609-399-0076 info@bergerrealty.com

PROPERTY DETAILS

1010 White Horse, Galloway Township, NJ, 08215

Price \$89,000.00

| Total Rooms  |         |
|--------------|---------|
| Bedrooms     | 0       |
| Baths Full   | 0       |
| Baths Half   | 0       |
| Year Built   |         |
| Туре         |         |
| Block Number | 256     |
| Listing #    | 594407  |
| Taxes        | 1742.00 |

# **COMMENTS**

Amazing location and opportunity to develop in Galloway Township on the Heavily Traveled White Horse Pike. Highway Commercial 2 District, this lot is zoned to build anything from restaurants, car dealerships, department stores, commercial recreation parks, personal service shops, business offices, bakeries, grocery stores, hotels, and more...this lot is full of potential! ...