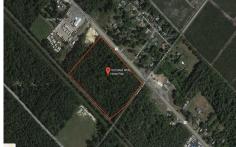

1010 White Horse, Galloway Township, NJ, 08215

Price \$89,000.00

PROPERTY DETAILS

Total Rooms
Bedrooms 0
Baths Full 0
Baths Half 0
Year Built
Type
Block Number 256
Listing # 594407
Taxes 1742.00

# COMMENTS

Amazing location and opportunity to develop in Galloway Township on the Heavily Traveled White Horse Pike. Highway Commercial 2 District, this lot is zoned to build anything from restaurants, car dealerships, department stores, commercial recreation parks, personal service shops, business offices, bakeries, grocery stores, hotels, and more...this lot is full of potential! ...