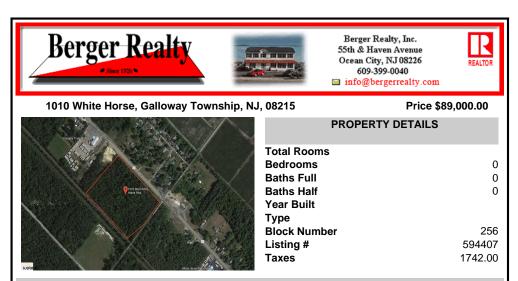

## COMMENTS

Amazing location and opportunity to develop in Galloway Township on the Heavily Traveled White Horse Pike. Highway Commercial 2 District, this lot is zoned to build anything from restaurants, car dealerships, department stores, commercial recreation parks, personal service shops, business offices, bakeries, grocery stores, hotels, and more...this lot is full of potential! ...