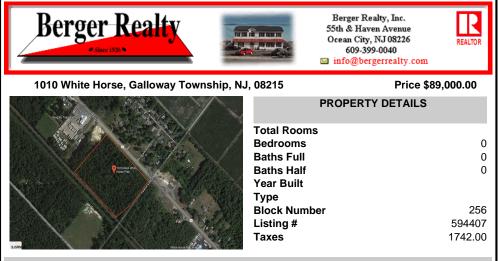

## COMMENTS

Amazing location and opportunity to develop in Galloway Township on the Heavily Traveled White Horse Pike. Highway Commercial 2 District, this lot is zoned to build anything from restaurants, car dealerships, department stores, commercial recreation parks, personal service shops, business offices, bakeries, grocery stores, hotels, and more...this lot is full of potential! ...