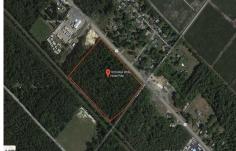

DDODEDTY DETAIL 6

1010 White Horse, Galloway Township, NJ, 08215

Price \$89,000.00

| y         | PROPERTY DETAILS |         |
|-----------|------------------|---------|
|           | Total Rooms      |         |
|           | Bedrooms         | 0       |
|           | Baths Full       | 0       |
|           | Baths Half       | 0       |
| $\langle$ | Year Built       |         |
|           | Type             |         |
|           | Block Number     | 256     |
|           | Listing #        | 594407  |
|           | Taxes            | 1742.00 |

## COMMENTS

Amazing location and opportunity to develop in Galloway Township on the Heavily Traveled White Horse Pike. Highway Commercial 2 District, this lot is zoned to build anything from restaurants, car dealerships, department stores, commercial recreation parks, personal service shops, business offices, bakeries, grocery stores, hotels, and more...this lot is full of potential! ...