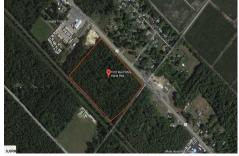

Berger Realty, Inc 1330 Bay Avenue Ocean City, NJ 08226 609-391-1330/609-391-1300 info@bergerrealty.com

PROPERTY DETAILS

1010 White Horse, Galloway Township, NJ, 08215

Price \$89,000.00

| 1 101 2111 3217112 |         |
|--------------------|---------|
| Total Rooms        |         |
| Bedrooms           | 0       |
| Baths Full         | 0       |
| Baths Half         | 0       |
| Year Built         |         |
| Туре               |         |
| Block Number       | 256     |
| Listing #          | 594407  |
| Taxes              | 1742 00 |

## **COMMENTS**

Amazing location and opportunity to develop in Galloway Township on the Heavily Traveled White Horse Pike. Highway Commercial 2 District, this lot is zoned to build anything from restaurants, car dealerships, department stores, commercial recreation parks, personal service shops, business offices, bakeries, grocery stores, hotels, and more...this lot is full of potential! ...