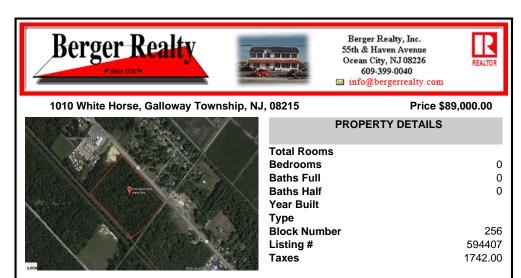

## COMMENTS

Amazing location and opportunity to develop in Galloway Township on the Heavily Traveled White Horse Pike. Highway Commercial 2 District, this lot is zoned to build anything from restaurants, car dealerships, department stores, commercial recreation parks, personal service shops, business offices, bakeries, grocery stores, hotels, and more ... this lot is full of potential! ...