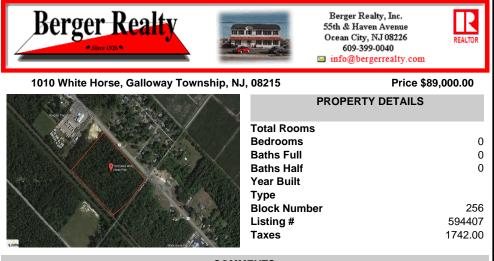

## COMMENTS

Amazing location and opportunity to develop in Galloway Township on the Heavily Traveled White Horse Pike. Highway Commercial 2 District, this lot is zoned to build anything from restaurants, car dealerships, department stores, commercial recreation parks, personal service shops, business offices, bakeries, grocery stores, hotels, and more ... this lot is full of potential! ...