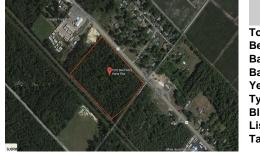

| p, NJ, | 08215        | Price \$89,000.00 |
|--------|--------------|-------------------|
| Y      | PROPERT      | Y DETAILS         |
| /      | Total Rooms  |                   |
|        | Bedrooms     | 0                 |
| l      | Baths Full   | 0                 |
| 3.     | Baths Half   | 0                 |
|        | Year Built   |                   |
|        | Туре         |                   |
|        | Block Number | 256               |
|        | Listing #    | 594407            |
|        | Taxes        | 1742.00           |

## COMMENTS

Amazing location and opportunity to develop in Galloway Township on the Heavily Traveled White Horse Pike. Highway Commercial 2 District, this lot is zoned to build anything from restaurants, car dealerships, department stores, commercial recreation parks, personal service shops, business offices, bakeries, grocery stores, hotels, and more...this lot is full of potential! ...

# PROPERTY FEATURES CONTACT

Scan to see Property page.

REALTOP

Ask for Ben Duncan Berger Realty Inc 3160 Asbury Avenue, Ocean City Call: 609-600-7531 Email to: bmd@bergerrealty.com

|                               | Total Rooms  |         |
|-------------------------------|--------------|---------|
|                               | Bedrooms     | 0       |
|                               | Baths Full   | 0       |
| Pitto West What<br>Horse File | Baths Half   | 0       |
|                               | Year Built   |         |
|                               | Туре         |         |
|                               | Block Number | 256     |
|                               | Listing #    | 594407  |
|                               | Taxes        | 1742.00 |
| S.SRM                         |              |         |
|                               |              |         |

### COMMENTS

Amazing location and opportunity to develop in Galloway Township on the Heavily Traveled White Horse Pike. Highway Commercial 2 District, this lot is zoned to build anything from restaurants, car dealerships, department stores, commercial recreation parks, personal service shops, business offices, bakeries, grocery stores, hotels, and more...this lot is full of potential! ...