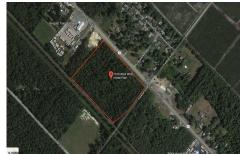

1742.00

1010 White Horse, Galloway Township, NJ, 08215

Price \$89,000.00

## COMMENTS

**Taxes** 

Amazing location and opportunity to develop in Galloway Township on the Heavily Traveled White Horse Pike. Highway Commercial 2 District, this lot is zoned to build anything from restaurants, car dealerships, department stores, commercial recreation parks, personal service shops, business offices, bakeries, grocery stores, hotels, and more...this lot is full of potential! ...