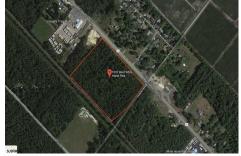

Berger Realty, Inc. 3160 Asbury Avenue Ocean City, NJ 08226 1-877-237-4371/609-399-0076 info@bergerrealty.com

PROPERTY DETAILS

1742.00

1010 White Horse, Galloway Township, NJ, 08215

Price \$89,000.00

## **COMMENTS**

Taxes

Amazing location and opportunity to develop in Galloway Township on the Heavily Traveled White Horse Pike. Highway Commercial 2 District, this lot is zoned to build anything from restaurants, car dealerships, department stores, commercial recreation parks, personal service shops, business offices, bakeries, grocery stores, hotels, and more...this lot is full of potential! ...