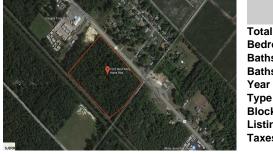

# COMMENTS

Amazing location and opportunity to develop in Galloway Township on the Heavily Traveled White Horse Pike. Highway Commercial 2 District, this lot is zoned to build anything from restaurants, car dealerships, department stores, commercial recreation parks, personal service shops, business offices, bakeries, grocery stores, hotels, and more...this lot is full of potential! ...