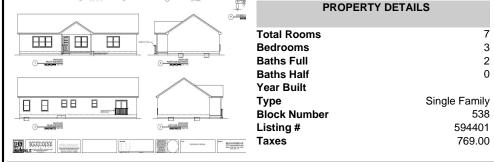

### **COMMENTS**

CHOOSE YOUR FLOOR PLAN AND YOUR COLORS with this New Construction on a Private 2-Acre Wooded Lot. Located just 5 miles from the town centers of Mays Landing and Buena, this 1,700 sq ft home offers both tranquility and convenience. Home Features: 4 Bedrooms, 2 Baths Open-concept living area with a split-bedroom design 6\' x 20\' covered front porch with a saddle roof styl...