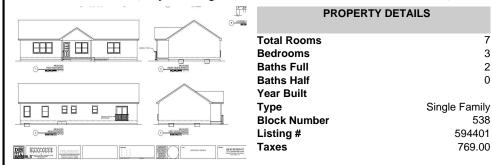

### COMMENTS

CHOOSE YOUR FLOOR PLAN AND YOUR COLORS with this New Construction on a Private 2-Acre Wooded Lot. Located just 5 miles from the town centers of Mays Landing and Buena, this 1,700 sq ft home offers both tranquility and convenience. Home Features: 4 Bedrooms, 2 Baths Open-concept living area with a split-bedroom design 6\' x 20\' covered front porch with a saddle roof styl...