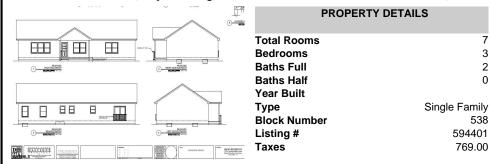

## **COMMENTS**

CHOOSE YOUR FLOOR PLAN AND YOUR COLORS with this New Construction on a Private 2-Acre Wooded Lot. Located just 5 miles from the town centers of Mays Landing and Buena, this 1,700 sq ft home offers both tranquility and convenience. Home Features: 4 Bedrooms, 2 Baths Open-concept living area with a split-bedroom design 6\' x 20\' covered front porch with a saddle roof styl ...

## **COMMENTS**

CHOOSE YOUR FLOOR PLAN AND YOUR COLORS with this New Construction on a Private 2-Acre Wooded Lot. Located just 5 miles from the town centers of Mays Landing and Buena. this 1,700 sq ft home offers both tranquility and convenience. Home Features: 4 Bedrooms, 2 Baths Open-concept living area with a split-bedroom design 6\' x 20\' covered front porch with a saddle roof styl ...