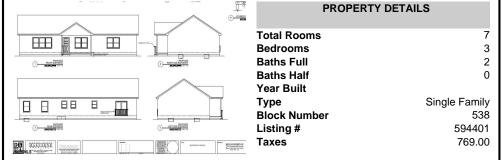

## **COMMENTS**

CHOOSE YOUR FLOOR PLAN AND YOUR COLORS with this New Construction on a Private 2-Acre Wooded Lot. Located just 5 miles from the town centers of Mays Landing and Buena, this 1,700 sq ft home offers both tranquility and convenience. Home Features: 4 Bedrooms, 2 Baths Open-concept living area with a split-bedroom design 6\' x 20\' covered front porch with a saddle roof styl...