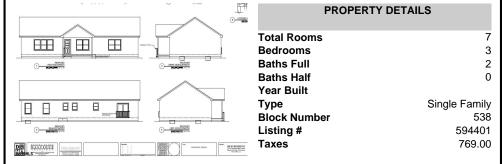

## **COMMENTS**

CHOOSE YOUR FLOOR PLAN AND YOUR COLORS with this New Construction on a Private 2-Acre Wooded Lot. Located just 5 miles from the town centers of Mays Landing and Buena, this 1,700 sq ft home offers both tranquility and convenience. Home Features: 4 Bedrooms, 2 Baths Open-concept living area with a split-bedroom design 6\' x 20\' covered front porch with a saddle roof styl...