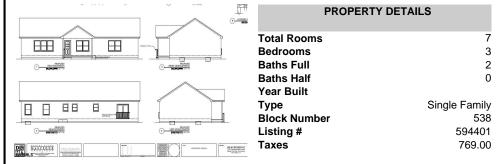

## **COMMENTS**

CHOOSE YOUR FLOOR PLAN AND YOUR COLORS with this New Construction on a Private 2-Acre Wooded Lot. Located just 5 miles from the town centers of Mays Landing and Buena, this 1,700 sq ft home offers both tranquility and convenience. Home Features: 4 Bedrooms, 2 Baths Open-concept living area with a split-bedroom design 6\' x 20\' covered front porch with a saddle roof styl ...

| DDO | PFRTY | CC ATI | IDEC |
|-----|-------|--------|------|
| PRU | PFRIT | FFAIL  | IKE2 |

| ParkingGarage | Heating     | Water | Sewer  |
|---------------|-------------|-------|--------|
| None          | Gas-Natural | Well  | Septic |