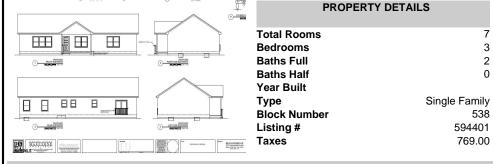

## **COMMENTS**

CHOOSE YOUR FLOOR PLAN AND YOUR COLORS with this New Construction on a Private 2-Acre Wooded Lot. Located just 5 miles from the town centers of Mays Landing and Buena. this 1,700 sq ft home offers both tranquility and convenience. Home Features: 4 Bedrooms, 2 Baths Open-concept living area with a split-bedroom design 6\' x 20\' covered front porch with a saddle roof styl ...

### **PROPERTY FEATURES**

| ParkingGarage | Heating     | Water | Sewer  |
|---------------|-------------|-------|--------|
| None          | Gas-Natural | Well  | Septic |