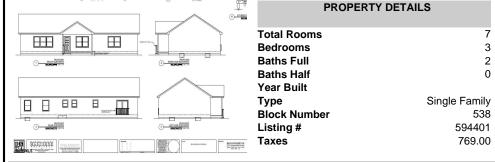

| DD | <b>^</b> | DI | =D | TY | E/ | T | П | D | F | c |
|----|----------|----|----|----|----|---|---|---|---|---|
|    |          |    |    |    |    |   |   |   |   |   |

| ParkingGarage | Heating     | Water | Sewer  |
|---------------|-------------|-------|--------|
| None          | Gas-Natural | Well  | Septic |