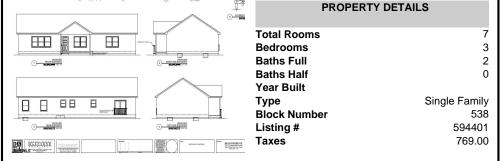

## **COMMENTS**

CHOOSE YOUR FLOOR PLAN AND YOUR COLORS with this New Construction on a Private 2-Acre Wooded Lot. Located just 5 miles from the town centers of Mays Landing and Buena, this 1,700 sq ft home offers both tranquility and convenience. Home Features: 4 Bedrooms, 2 Baths Open-concept living area with a split-bedroom design 6\' x 20\' covered front porch with a saddle roof styl...