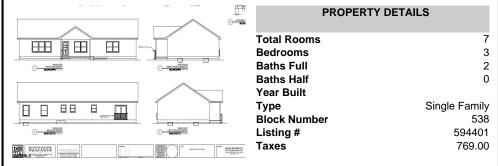

## **COMMENTS**

CHOOSE YOUR FLOOR PLAN AND YOUR COLORS with this New Construction on a Private 2-Acre Wooded Lot. Located just 5 miles from the town centers of Mays Landing and Buena, this 1,700 sq ft home offers both tranquility and convenience. Home Features: 4 Bedrooms, 2 Baths Open-concept living area with a split-bedroom design 6\' x 20\' covered front porch with a saddle roof styl...