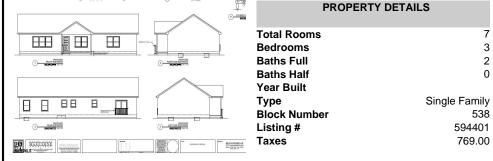

## **COMMENTS**

CHOOSE YOUR FLOOR PLAN AND YOUR COLORS with this New Construction on a Private 2-Acre Wooded Lot. Located just 5 miles from the town centers of Mays Landing and Buena, this 1,700 sq ft home offers both tranquility and convenience. Home Features: 4 Bedrooms, 2 Baths Open-concept living area with a split-bedroom design 6\' x 20\' covered front porch with a saddle roof styl ...