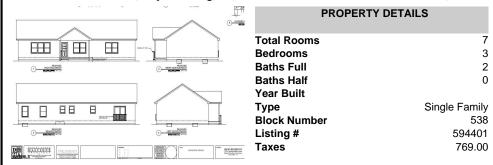

## **COMMENTS**

CHOOSE YOUR FLOOR PLAN AND YOUR COLORS with this New Construction on a Private 2-Acre Wooded Lot. Located just 5 miles from the town centers of Mays Landing and Buena, this 1,700 sq ft home offers both tranquility and convenience. Home Features: 4 Bedrooms, 2 Baths Open-concept living area with a split-bedroom design 6\' x 20\' covered front porch with a saddle roof styl ...