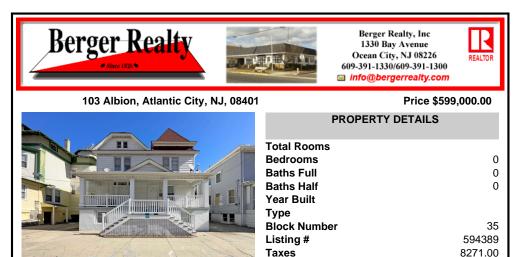

## COMMENTS

BEACH BLOCK TRIPLEX!! Fantastic investment opportunity !!! Well-maintained triplex right in the heart of Atlantic City, between Boardwalk Hall and the Tropicana Casino, just seconds to the beach! Enjoy easy access to the boardwalk, casinos, public transit, and local attractions. With 3 rental apartments, this property provides great potential for rental income or multi-gen...

| PROPERTY FEATURES       |                       |                              |                                    |  |
|-------------------------|-----------------------|------------------------------|------------------------------------|--|
| OutsideFeatures<br>Shed | ParkingGarage<br>None | Basement<br>Finished<br>Full | Heating<br>Gas-Natural<br>Radiator |  |
| Cooling<br>Window Units | HotWater<br>Gas       | Water<br>Public              | Sewer<br>Public Sewer              |  |