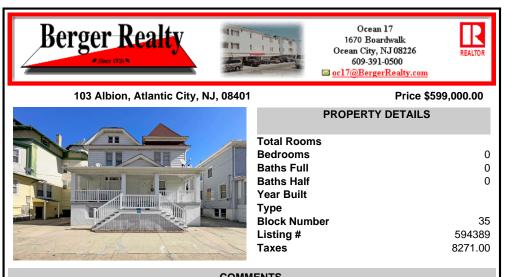

COMMENTS

BEACH BLOCK TRIPLEX!! Fantastic investment opportunity !!! Well-maintained triplex right in the heart of Atlantic City, between Boardwalk Hall and the Tropicana Casino, just seconds to the beach! Enjoy easy access to the boardwalk, casinos, public transit, and local attractions. With 3 rental apartments, this property provides great potential for rental income or multi-gen ...

|                         | PROPERTY              | PROPERTY FEATURES            |                                    |  |  |
|-------------------------|-----------------------|------------------------------|------------------------------------|--|--|
| OutsideFeatures<br>Shed | ParkingGarage<br>None | Basement<br>Finished<br>Full | Heating<br>Gas-Natural<br>Radiator |  |  |
| Cooling<br>Window Units | HotWater<br>Gas       | Water<br>Public              | Sewer<br>Public Sewer              |  |  |