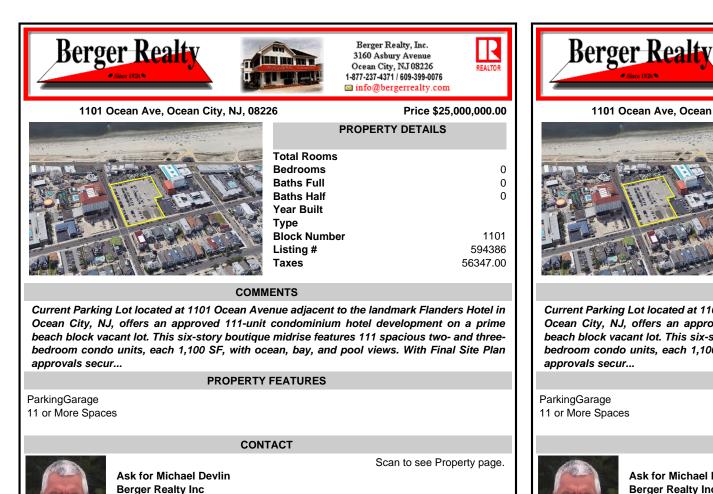

3160 Asbury Avenue, Ocean City

Email to: msd@bergerrealty.com

Call: 609-306-3730

3160 Asbury Avenue Ocean City, NJ 08226 1-877-237-4371 / 609-399-0076 info@bergerrealty.com 1101 Ocean Ave, Ocean City, NJ, 08226 Price \$25,000,000.00 **PROPERTY DETAILS Total Rooms Bedrooms** 0 **Baths Full** 0 **Baths Half** 0 Year Built Туре **Block Number** 1101 Listing # 594386 Taxes 56347.00 COMMENTS Current Parking Lot located at 1101 Ocean Avenue adjacent to the landmark Flanders Hotel in Ocean City, NJ, offers an approved 111-unit condominium hotel development on a prime beach block vacant lot. This six-story boutique midrise features 111 spacious two- and threebedroom condo units, each 1,100 SF, with ocean, bay, and pool views. With Final Site Plan PROPERTY FEATURES CONTACT Scan to see Property page. Ask for Michael Devlin **Berger Realty Inc** 3160 Asbury Avenue, Ocean City Call: 609-306-3730 Email to: msd@bergerrealty.com