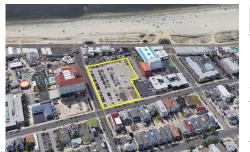

# COMMENTS

Current Parking Lot located at 1101 Ocean Avenue adjacent to the landmark Flanders Hotel in Ocean City, NJ, offers an approved 111-unit condominium hotel development on a prime beach block vacant lot. This six-story boutique midrise features 111 spacious two- and three-bedroom condo units, each 1,100 SF, with ocean, bay, and pool views. With Final Site Plan approvals secur...

## COMMENTS

Current Parking Lot located at 1101 Ocean Avenue adjacent to the landmark Flanders Hotel in Ocean City, NJ, offers an approved 111-unit condominium hotel development on a prime beach block vacant lot. This six-story boutique midrise features 111 spacious two- and three-bedroom condo units, each 1,100 SF, with ocean, bay, and pool views. With Final Site Plan approvals secur...