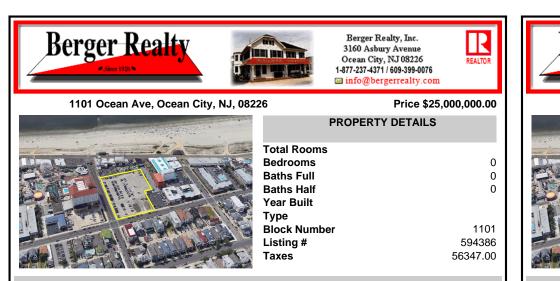

# COMMENTS

Current Parking Lot located at 1101 Ocean Avenue adjacent to the landmark Flanders Hotel in Ocean City, NJ, offers an approved 111-unit condominium hotel development on a prime beach block vacant lot. This six-story boutique midrise features 111 spacious two- and three-bedroom condo units, each 1,100 SF, with ocean, bay, and pool views. With Final Site Plan approvals secur...

## COMMENTS

Current Parking Lot located at 1101 Ocean Avenue adjacent to the landmark Flanders Hotel in Ocean City, NJ, offers an approved 111-unit condominium hotel development on a prime beach block vacant lot. This six-story boutique midrise features 111 spacious two- and three-bedroom condo units, each 1,100 SF, with ocean, bay, and pool views. With Final Site Plan approvals secur...