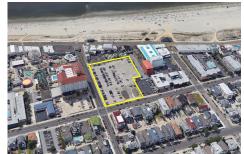

# **COMMENTS**

Current Parking Lot located at 1101 Ocean Avenue adjacent to the landmark Flanders Hotel in Ocean City, NJ, offers an approved 111-unit condominium hotel development on a prime beach block vacant lot. This six-story boutique midrise features 111 spacious two- and three-bedroom condo units, each 1,100 SF, with ocean, bay, and pool views. With Final Site Plan approvals secur...

# COMMENTS

Current Parking Lot located at 1101 Ocean Avenue adjacent to the landmark Flanders Hotel in Ocean City, NJ, offers an approved 111-unit condominium hotel development on a prime beach block vacant lot. This six-story boutique midrise features 111 spacious two- and three-bedroom condo units, each 1,100 SF, with ocean, bay, and pool views. With Final Site Plan approvals secur...