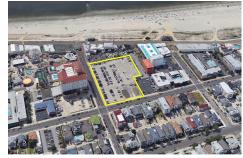

# **COMMENTS**

Current Parking Lot located at 1101 Ocean Avenue adjacent to the landmark Flanders Hotel in Ocean City, NJ, offers an approved 111-unit condominium hotel development on a prime beach block vacant lot. This six-story boutique midrise features 111 spacious two- and three-bedroom condo units, each 1,100 SF, with ocean, bay, and pool views. With Final Site Plan approvals secur...

# COMMENTS

Current Parking Lot located at 1101 Ocean Avenue adjacent to the landmark Flanders Hotel in Ocean City, NJ, offers an approved 111-unit condominium hotel development on a prime beach block vacant lot. This six-story boutique midrise features 111 spacious two- and three-bedroom condo units, each 1,100 SF, with ocean, bay, and pool views. With Final Site Plan approvals secur...