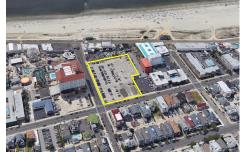

# **COMMENTS**

Current Parking Lot located at 1101 Ocean Avenue adjacent to the landmark Flanders Hotel in Ocean City, NJ, offers an approved 111-unit condominium hotel development on a prime beach block vacant lot. This six-story boutique midrise features 111 spacious two- and three-bedroom condo units, each 1,100 SF, with ocean, bay, and pool views. With preliminary approvals secured a...