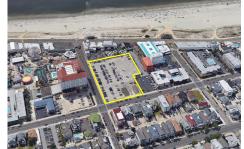

# **COMMENTS**

Current Parking Lot located at 1101 Ocean Avenue adjacent to the landmark Flanders Hotel in Ocean City, NJ, offers an approved 111-unit condominium hotel development on a prime beach block vacant lot. This six-story boutique midrise features 111 spacious two- and three-bedroom condo units, each 1,100 SF, with ocean, bay, and pool views. With preliminary approvals secured a...