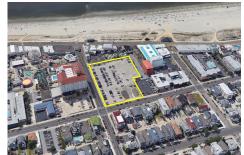

# **COMMENTS**

Current Parking Lot located at 1101 Ocean Avenue adjacent to the landmark Flanders Hotel in Ocean City, NJ, offers an approved 111-unit condominium hotel development on a prime beach block vacant lot. This six-story boutique midrise features 111 spacious two- and three-bedroom condo units, each 1,100 SF, with ocean, bay, and pool views. With Final Site Plan approvals secur...

### **PROPERTY FEATURES**

ParkingGarage 11 or More Spaces