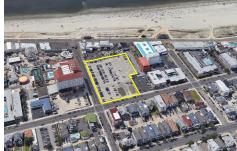

# **COMMENTS**

Current Parking Lot located at 1101 Ocean Avenue adjacent to the landmark Flanders Hotel in Ocean City, NJ, offers an approved 111-unit condominium hotel development on a prime beach block vacant lot. This six-story boutique midrise features 111 spacious two- and three-bedroom condo units, each 1,100 SF, with ocean, bay, and pool views. With Final Site Plan approvals secur...

### PROPERTY FEATURES

ParkingGarage 11 or More Spaces