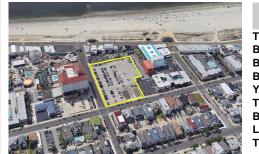

COMMENTS

Туре Block Number

Listing #

Taxes

Current Parking Lot located at 1101 Ocean Avenue adjacent to the landmark Flanders Hotel in Ocean City, NJ, offers an approved 111-unit condominium hotel development on a prime beach block vacant lot. This six-story boutique midrise features 111 spacious two- and threebedroom condo units, each 1,100 SF, with ocean, bay, and pool views. With Final Site Plan approvals secur...

## COMMENTS

Current Parking Lot located at 1101 Ocean Avenue adjacent to the landmark Flanders Hotel in Ocean City, NJ, offers an approved 111-unit condominium hotel development on a prime beach block vacant lot. This six-story boutique midrise features 111 spacious two- and threebedroom condo units, each 1,100 SF, with ocean, bay, and pool views. With Final Site Plan approvals secur...