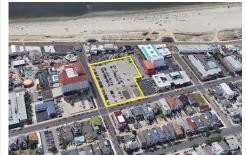

# COMMENTS

Current Parking Lot located at 1101 Ocean Avenue adjacent to the landmark Flanders Hotel in Ocean City, NJ, offers an approved 111-unit condominium hotel development on a prime beach block vacant lot. This six-story boutique midrise features 111 spacious two- and threebedroom condo units, each 1,100 SF, with ocean, bay, and pool views. With Final Site Plan approvals secur...

### **PROPERTY FEATURES**

ParkingGarage 11 or More Spaces