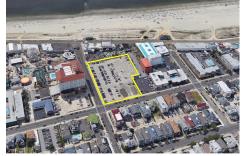

# **COMMENTS**

Current Parking Lot located at 1101 Ocean Avenue adjacent to the landmark Flanders Hotel in Ocean City, NJ, offers an approved 111-unit condominium hotel development on a prime beach block vacant lot. This six-story boutique midrise features 111 spacious two- and threebedroom condo units, each 1,100 SF, with ocean, bay, and pool views. With Final Site Plan approvals secur...

### **PROPERTY FEATURES**

ParkingGarage 11 or More Spaces