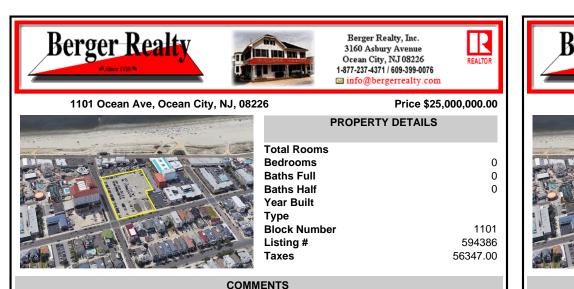

## Price \$25,000,000.00

| Total Ro<br>Bedroon<br>Baths Fu<br>Baths Ha<br>Year Bui<br>Type<br>Block Nu |
|-----------------------------------------------------------------------------|
| Listing #<br>Taxes                                                          |

**PROPERTY DETAILS** 