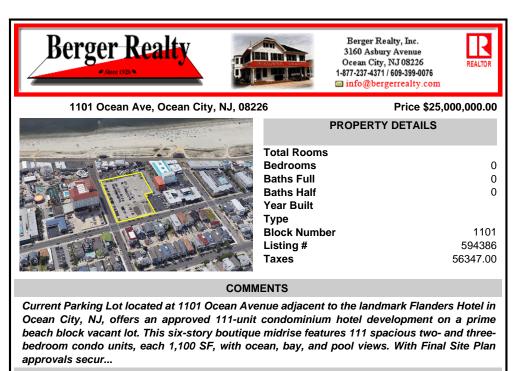

## COMMENTS

Current Parking Lot located at 1101 Ocean Avenue adjacent to the landmark Flanders Hotel in Ocean City, NJ, offers an approved 111-unit condominium hotel development on a prime beach block vacant lot. This six-story boutique midrise features 111 spacious two- and threebedroom condo units, each 1,100 SF, with ocean, bay, and pool views. With Final Site Plan approvals secur...