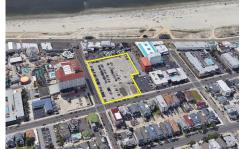

# **COMMENTS**

Current Parking Lot located at 1101 Ocean Avenue adjacent to the landmark Flanders Hotel in Ocean City, NJ, offers an approved 111-unit condominium hotel development on a prime beach block vacant lot. This six-story boutique midrise features 111 spacious two- and three-bedroom condo units, each 1,100 SF, with ocean, bay, and pool views. With Final Site Plan approvals secur...