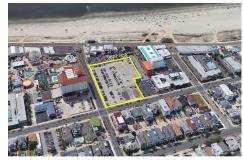

# **COMMENTS**

Current Parking Lot located at 1101 Ocean Avenue adjacent to the landmark Flanders Hotel in Ocean City, NJ, offers an approved 111-unit condominium hotel development on a prime beach block vacant lot. This six-story boutique midrise features 111 spacious two- and three-bedroom condo units, each 1,100 SF, with ocean, bay, and pool views. With Final Site Plan approvals secur...