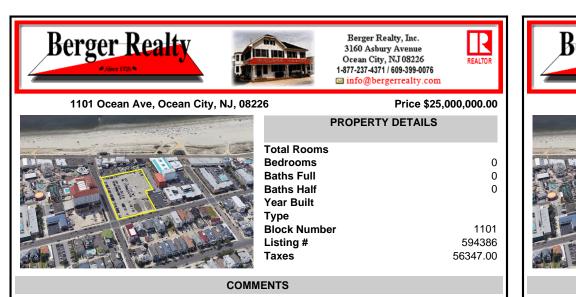

## COMMENTS

**Block Number** 

Listing #

Taxes

Current Parking Lot located at 1101 Ocean Avenue adjacent to the landmark Flanders Hotel in Ocean City, NJ, offers an approved 111-unit condominium hotel development on a prime beach block vacant lot. This six-story boutique midrise features 111 spacious two- and threebedroom condo units, each 1,100 SF, with ocean, bay, and pool views. With Final Site Plan approvals secur...

Current Parking Lot located at 1101 Ocean Avenue adjacent to the landmark Flanders Hotel in Ocean City, NJ, offers an approved 111-unit condominium hotel development on a prime beach block vacant lot. This six-story boutique midrise features 111 spacious two- and threebedroom condo units, each 1,100 SF, with ocean, bay, and pool views. With Final Site Plan approvals secur...