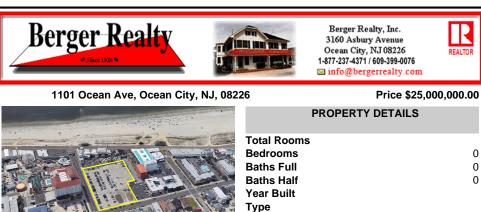

## COMMENTS

**Block Number** 

Listing #

Taxes

Current Parking Lot located at 1101 Ocean Avenue adjacent to the landmark Flanders Hotel in Ocean City, NJ, offers an approved 111-unit condominium hotel development on a prime beach block vacant lot. This six-story boutique midrise features 111 spacious two- and threebedroom condo units, each 1,100 SF, with ocean, bay, and pool views. With Final Site Plan approvals secur...

Current Parking Lot located at 1101 Ocean Avenue adjacent to the landmark Flanders Hotel in Ocean City, NJ, offers an approved 111-unit condominium hotel development on a prime beach block vacant lot. This six-story boutique midrise features 111 spacious two- and threebedroom condo units, each 1,100 SF, with ocean, bay, and pool views. With Final Site Plan approvals secur...