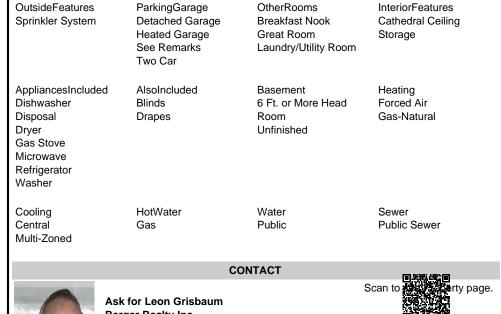

|                                                                                                           | PROPER                                                                      | TY FEATURES                                                        |                                                  |  |
|-----------------------------------------------------------------------------------------------------------|-----------------------------------------------------------------------------|--------------------------------------------------------------------|--------------------------------------------------|--|
| OutsideFeatures<br>Sprinkler System                                                                       | ParkingGarage<br>Detached Garage<br>Heated Garage<br>See Remarks<br>Two Car | OtherRooms<br>Breakfast Nook<br>Great Room<br>Laundry/Utility Room | InteriorFeatures<br>Cathedral Ceiling<br>Storage |  |
| AppliancesIncluded<br>Dishwasher<br>Disposal<br>Dryer<br>Gas Stove<br>Microwave<br>Refrigerator<br>Washer | AlsoIncluded<br>Blinds<br>Drapes                                            | Basement<br>6 Ft. or More Head<br>Room<br>Unfinished               | Heating<br>Forced Air<br>Gas-Natural             |  |
| Cooling<br>Central<br>Multi-Zoned                                                                         | HotWater<br>Gas                                                             | Water<br>Public                                                    | Sewer<br>Public Sewer                            |  |
| CONTACT                                                                                                   |                                                                             |                                                                    |                                                  |  |
|                                                                                                           | sk for Leon Grisbaum<br>erger Realty Inc                                    |                                                                    | Scan to <b>set the r</b> ty page.                |  |