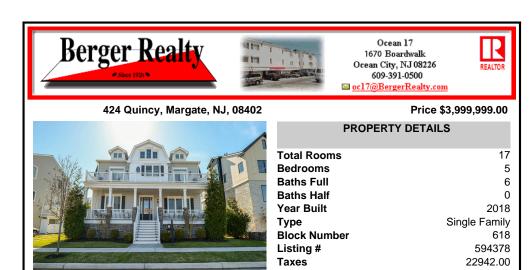

## COMMENTS

"Like new" luxury construction beautifully positioned in the highly desirable Parkway section of Margate and located on Margate\'s finest St., Quincy Avenue. The immense lot size (75\'x80\') is the catalyst for generous double tier decks on the front of the property, which span the entire length of the house capturing bay views and are the perfect area to entertain fam...

Ask for Troy Eggie Berger Realty Inc

"Like new" luxury construction beautifully positioned in the highly desirable Parkway section of Margate and located on Margate\'s finest St., Quincy Avenue. The immense lot size (75\'x80\') is the catalyst for generous double tier decks on the front of the property, which span the entire length of the house capturing bay views and are the perfect area to entertain fam...