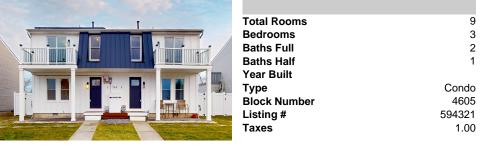

| Ĩ.      | Total Rooms  | 9      |
|---------|--------------|--------|
|         | Bedrooms     | 3      |
|         | Baths Full   | 2      |
|         | Baths Half   | 1      |
|         | Year Built   |        |
| A 204 F | Туре         | Condo  |
|         | Block Number | 4605   |
|         | Listing #    | 594321 |
|         | Taxes        | 1.00   |
|         |              |        |