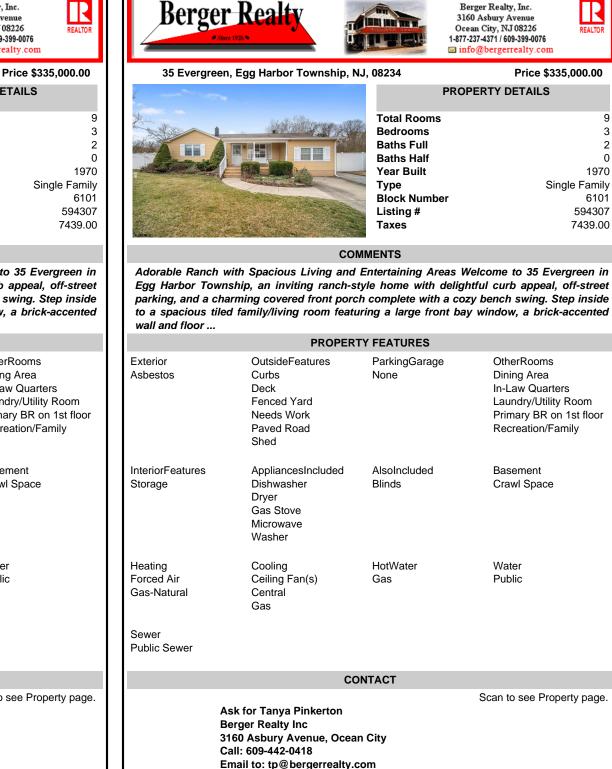

35 Evergreen, Egg Harbor Township, NJ, 08234

| i ownsnip, NJ, 08234                                                                                            |                  | Price | Price \$335,000.00 |  |
|-----------------------------------------------------------------------------------------------------------------|------------------|-------|--------------------|--|
|                                                                                                                 | PROPERTY DETAILS |       |                    |  |
| Make in such as marked                                                                                          | Total Rooms      |       | 9                  |  |
| We Brown                                                                                                        | Bedrooms         |       | 3                  |  |
| The second se | Baths Full       |       | 2                  |  |
|                                                                                                                 | Baths Half       |       | 0                  |  |
|                                                                                                                 | Year Built       |       | 1970               |  |
|                                                                                                                 | Туре             |       | Single Family      |  |
| N. STOLEN                                                                                                       | Block Number     |       | 6101               |  |
| - Parter                                                                                                        | Listing #        |       | 594307             |  |
|                                                                                                                 | Taxes            |       | 7439.00            |  |
|                                                                                                                 |                  |       |                    |  |

## COMMENTS

Adorable Ranch with Spacious Living and Entertaining Areas Welcome to 35 Evergreen in Egg Harbor Township, an inviting ranch-style home with delightful curb appeal, off-street parking, and a charming covered front porch complete with a cozy bench swing. Step inside to a spacious tiled family/living room featuring a large front bay window, a brick-accented wall and floor ...