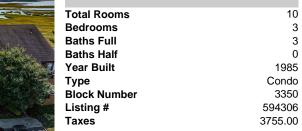

#### Price \$899,900.00

10

3

3

0

1985

Condo

594306

3755.00

3350

| PROPERTY DETAILS |
|------------------|
| Total Rooms      |
| Bedrooms         |
| Baths Full       |
| Baths Half       |
| Year Built       |
| Туре             |
| Block Number     |
| Listing #        |
| Taxes            |
|                  |