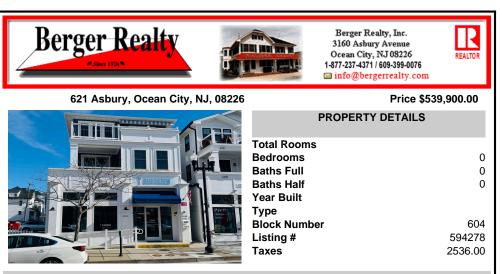

#### Price \$539,900.00

|  | Total Ro<br>Bedroon<br>Baths Fu<br>Baths Ha<br>Year Bui<br>Type<br>Block Nu<br>Listing #<br>Taxes |
|--|---------------------------------------------------------------------------------------------------|
|--|---------------------------------------------------------------------------------------------------|

| Total Rooms  |         |
|--------------|---------|
| Bedrooms     | 0       |
| Baths Full   | 0       |
| Baths Half   | 0       |
| Year Built   |         |
| Туре         |         |
| Block Number | 604     |
| Listing #    | 594278  |
| Taxes        | 2536.00 |
|              |         |

**PROPERTY DETAILS** 