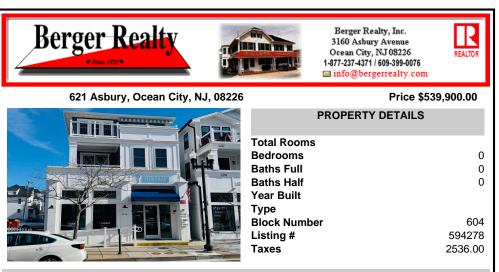

## COMMENTS

Fantastic opportunity to own on one of the most desirable blocks in downtown Asbury Ave. Situated only a few doors down from Jon & Patty\'s and across from Asbury Kitchen this high traffic location would be the perfect spot for your retail location. This (4) years young unit features high ceilings, tons of windows, recessed lighting, vinyl floors, and handicap accessible e...