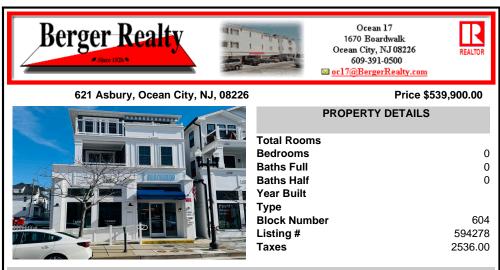

## COMMENTS

Fantastic opportunity to own on one of the most desirable blocks in downtown Asbury Ave. Situated only a few doors down from Jon & Patty\'s and across from Asbury Kitchen this high traffic location would be the perfect spot for your retail location. This (4) years young unit features high ceilings, tons of windows, recessed lighting, vinyl floors, and handicap accessible e...

| PROPERTY FEATURES      |                           |                                                                            |                  |  |
|------------------------|---------------------------|----------------------------------------------------------------------------|------------------|--|
| Exterior<br>Vinyl      | OutsideFeatures<br>Sign   | InteriorFeatures<br>Fire Sprinkler System<br>Handicap Features<br>Restroom | Basement<br>Slab |  |
| Heating<br>Gas-Natural | Cooling<br>Central<br>Gas | HotWater<br>Gas                                                            | Water<br>Public  |  |
| Sewer<br>Public Sewer  |                           |                                                                            |                  |  |