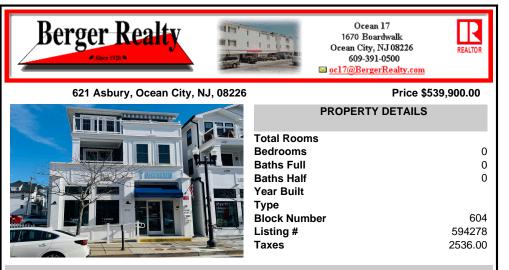

## COMMENTS

Fantastic opportunity to own on one of the most desirable blocks in downtown Asbury Ave. Situated only a few doors down from Jon & Patty\'s and across from Asbury Kitchen this high traffic location would be the perfect spot for your retail location. This (4) years young unit features high ceilings, tons of windows, recessed lighting, vinyl floors, and handicap accessible e...

| PROPERTY FEATURES      |                           |                                                                            |                  |  |
|------------------------|---------------------------|----------------------------------------------------------------------------|------------------|--|
| Exterior<br>Vinyl      | OutsideFeatures<br>Sign   | InteriorFeatures<br>Fire Sprinkler System<br>Handicap Features<br>Restroom | Basement<br>Slab |  |
| Heating<br>Gas-Natural | Cooling<br>Central<br>Gas | HotWater<br>Gas                                                            | Water<br>Public  |  |
| Sewer                  |                           |                                                                            |                  |  |

Public Sewer