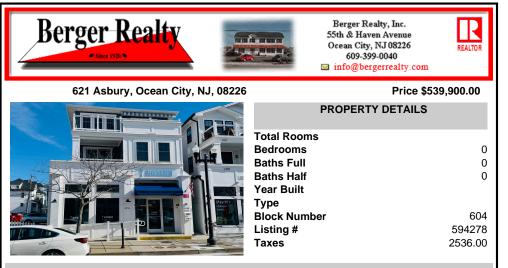

## COMMENTS

Fantastic opportunity to own on one of the most desirable blocks in downtown Asbury Ave. Situated only a few doors down from Jon & Patty\'s and across from Asbury Kitchen this high traffic location would be the perfect spot for your retail location. This (4) years young unit features high ceilings, tons of windows, recessed lighting, vinyl floors, and handicap accessible e...