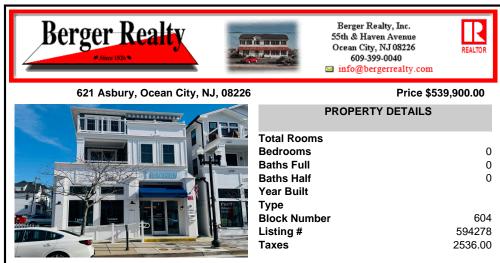

## COMMENTS

Fantastic opportunity to own on one of the most desirable blocks in downtown Asbury Ave. Situated only a few doors down from Jon & Patty\'s and across from Asbury Kitchen this high traffic location would be the perfect spot for your retail location. This (4) years young unit features high ceilings, tons of windows, recessed lighting, vinyl floors, and handicap accessible e...