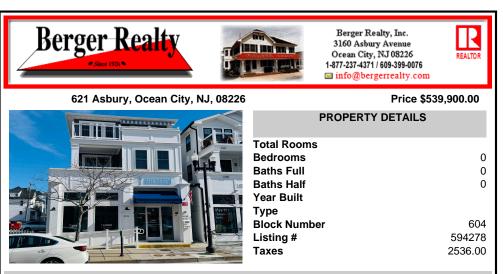

## Price \$539,900.00

0

0

0

604

594278

2536.00

|                           | PROPERTY DETAILS |
|---------------------------|------------------|
|                           | Total Rooms      |
|                           | Bedrooms         |
|                           | Baths Full       |
| A CONTRACTOR OF THE OWNER | Baths Half       |
|                           | Year Built       |
|                           | Туре             |
|                           | Block Number     |
|                           | Listing #        |
|                           | Taxes            |
|                           |                  |