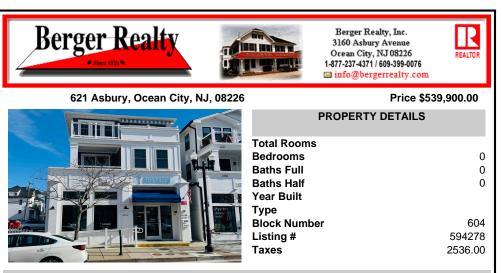

#### Price \$539,900.00

|  | Total Room<br>Bedrooms<br>Baths Full<br>Baths Half<br>Year Built<br>Type<br>Block Numb<br>Listing #<br>Taxes |
|--|--------------------------------------------------------------------------------------------------------------|
|--|--------------------------------------------------------------------------------------------------------------|

| Total Rooms  |         |
|--------------|---------|
| Bedrooms     | 0       |
| Baths Full   | 0       |
| Baths Half   | 0       |
| Year Built   |         |
| Туре         |         |
| Block Number | 604     |
| Listing #    | 594278  |
| Taxes        | 2536.00 |
|              |         |

**PROPERTY DETAILS** 