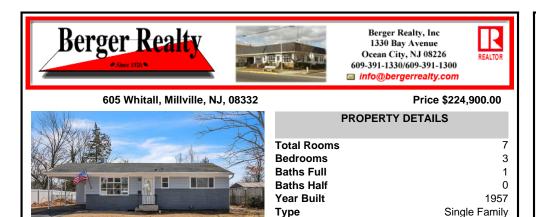

## Price \$224,900.00

| Total Roo<br>Bedrooms<br>Baths Ful<br>Baths Hal<br>Year Built |
|---------------------------------------------------------------|
| Type<br>Block Nur<br>Listing #<br>Taxes                       |

| otal Rooms | 7             |
|------------|---------------|
| edrooms    | 3             |
| aths Full  | 1             |
| aths Half  | 0             |
| ear Built  | 1957          |
| /pe        | Single Family |
| ock Number | 538           |
| sting #    | 594266        |
| axes       | 3595.00       |
|            |               |

**PROPERTY DETAILS** 