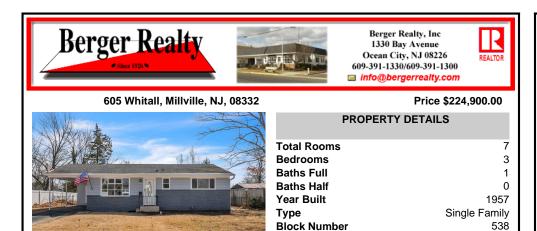

### 605 Whitall, Millville, NJ, 08332

#### Price \$224,900.00

| Anthe 25                              |        |
|---------------------------------------|--------|
|                                       | Total  |
| A A A A A A A A A A A A A A A A A A A | Bedro  |
|                                       | Baths  |
|                                       | Baths  |
|                                       | Year I |
|                                       | Туре   |
| Contraction of the second second      | Block  |
| ARTIN AND A CONTRACTOR                | Listin |
|                                       | Taxes  |
|                                       |        |

| Total Rooms  | 7             |
|--------------|---------------|
| Bedrooms     | 3             |
| Baths Full   | 1             |
| Baths Half   | 0             |
| Year Built   | 1957          |
| Туре         | Single Family |
| Block Number | 538           |
| Listing #    | 594266        |
| Taxes        | 3595.00       |

**PROPERTY DETAILS** 