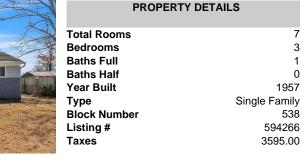

c | AppliancesIncluded<br>Dishwasher<br>Gas Stove<br>Refrigerator<br>Washer |  |  |
| Basement<br>6 Ft. or More Head<br>Room<br>Full<br>Plumbing | Heating<br>Forced Air<br>Gas-Natural | Cooling<br>Ceiling Fan(s)<br>Central                                                | Water<br>Public                                                         |  |  |
| Sewer                                                      |                                      |                                                                                     |                                                                         |  |  |

Sewe Public Sewer



CONTACT

Ask for Mark Kolmer Berger Realty Inc 109 E 55th St., Ocean City Call: 609-437-4142

Email to: mkj@bergerrealty.com

Scan to see Property page.







## COMMENTS

605 Whitall Ave is 3 bedroom rancher situated in an established neighborhood and conveniently located just minutes from Millville\'s Art District, shopping centers, boat ramp, and highway access. The house has brand new laminate flooring and carpet, freshly painted inside and out, stainless steel appliances, and newer central air/gas heat. There is a full basement for stor ....

|                                                                                                                                | PROPE                                | RTY FEATURES                                                                        |                                                                         |
|------------------------------------------------------------------------