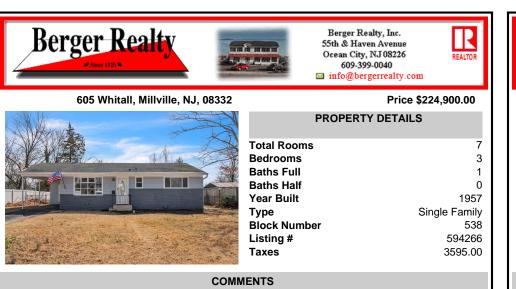

605 Whitall Ave is 3 bedroom rancher situated in an established neighborhood and conveniently located just minutes from Millville\'s Art District, shopping centers, boat ramp, and highway access. The house has brand new laminate flooring and carpet, freshly painted inside and out, stainless steel appliances, and newer central air/gas heat. There is a full basement for stor ...

| PROPERTY FEATURES                                          |                                      |                                                                                     |                                                                         |  |  |
|------------------------------------------------------------|--------------------------------------|------------------------------------------------