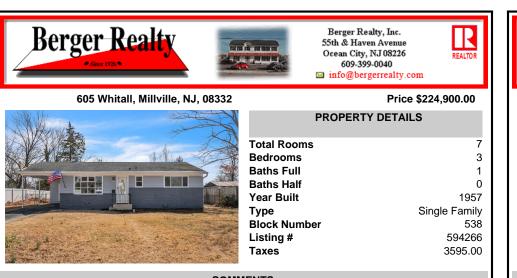

## COMMENTS

605 Whitall Ave is 3 bedroom rancher situated in an established neighborhood and conveniently located just minutes from Millvillel's Art District, shopping centers, boat ramp, and highway access. The house has brand new laminate flooring and carpet, freshly painted inside and out, stainless steel appliances, and newer central air/gas heat. There is a full basement for stor...

## COMMENTS

7

3

1

0

1957

538

594266

3595.00

Single Family

605 Whitall Ave is 3 bedroom rancher situated in an established neighborhood and conveniently located just minutes from Millvillel's Art District, shopping centers, boat ramp, and highway access. The house has brand new laminate flooring and carpet, freshly painted inside and out, stainless steel appliances, and newer central air/gas heat. There is a full basement for stor...