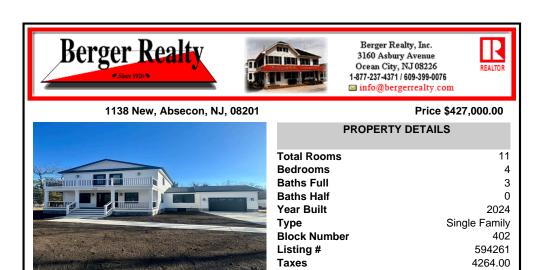

## Price \$427,000.00

|                                                                                                                                                                                                                                                                                                                                                                                                                                                                                                                                                                                                                                                                                                     | Total<br>Bedro  |
|-----------------------------------------------------------------------------------------------------------------------------------------------------------------------------------------------------------------------------------------------------------------------------------------------------------------------------------------------------------------------------------------------------------------------------------------------------------------------------------------------------------------------------------------------------------------------------------------------------------------------------------------------------------------------------------------------------|-----------------|
|                                                                                                                                                                                                                                                                                                                                                                                                                                                                                                                                                                                                                                                                                                     | Baths           |
|                                                                                                                                                                                                                                                                                                                                                                                                                                                                                                                                                                                                                                                                                                     | Baths           |
|                                                                                                                                                                                                                                                                                                                                                                                                                                                                                                                                                                                                                                                                                                     | Year I<br>Type  |
| and the second se | Block           |
|                                                                                                                                                                                                                                                                                                                                                                                                                                                                                                                                                                                                                                                                                                     | Listin<br>Taxes |
| A STATE OF A                                                                                                                                                                                                                                                                                                                                                                                                                                                                                                                                                                                     | Taxes           |

| Total Rooms  | 11            |
|--------------|---------------|
| Bedrooms     | 4             |
| Baths Full   | 3             |
| Baths Half   | 0             |
| Year Built   | 2024          |
| Туре         | Single Family |
| Block Number | 402           |
| Listing #    | 594261        |
| Taxes        | 4264.00       |
|              |               |

**PROPERTY DETAILS** 